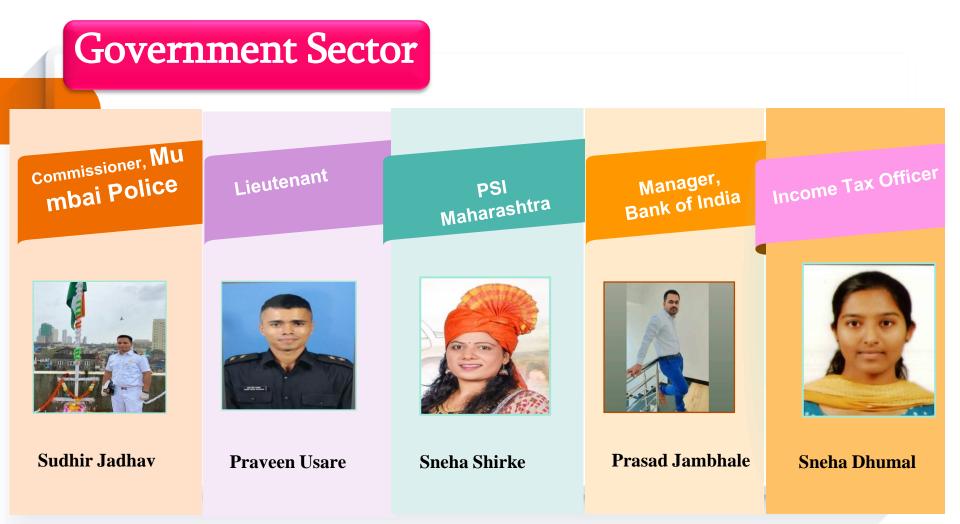

acement

#### Your Dream Job This Way

#### **PLACEMENT OFFERS**



#### **Higher Studies**







SWARAJ TALEKAR Wayne State University

SHARVARI KULKARNI Bournemouth University



SHRADDHA KULKARNI North Eastern University



ARJUN PATIL Bournemouth University



DEEPTI NARAKE North Eastern University



ADISH SHAH Northestern University



RIYA BONDRE University of



SUSHANT KAMBLE Northeastern University, USA



Atos Syntel

Adobe



CtrlS Company

. . .

ensata

Technologies

MOU



01. The University Malaga, Spain

02. MAE FAH LUANG University Chiang Rai Thailand.

03. Chaing Mai University, Thailand

04. Validus Analytics LLP Pune.

06. AVIN Systems Pvt Ltd. Pune.

07. Regional Telecom Training Centre BSNL Pune

08. Deltron Power

09. Knorr Bremse Pune.

05. PARI Automation Pune.



### **IT Sector**







## Core E&TC



## Enterprenuer





# **Thanks!**

#### For further Help....